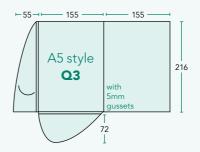

#### **DL & A5 FOLDER** OPTIONS

NOTE: DL and A5 presentation folders can be printed digitally and in low quantities of up to 200. They can be printed single or double sided. A5 folders in higher quantities of 200 are offset printed with the following options: laminated both sides in gloss or matt, or matt laminated with Starmarque (Spot gloss highlights).