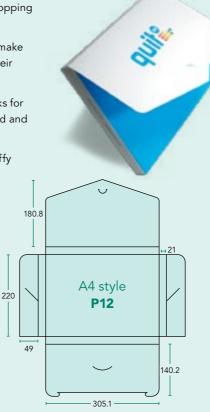

## Presentation Folders

These interlocking Presentation Folders hold about 16 sheets of A4 paper, or more with optional gussets. Choose from a range of pocket styles. To keep the cost low, they're supplied flat, ready to be hand assembled. Have them printed on every surface, or the outside only. Then pick gloss or matt lamination either on both sides or on just the front. For the most eye-catching effect, add StarMarque spot gloss highlights.

#### A4 FOLDER OPTIONS

▲ NOTE: This folder is printed digitally and in low quantities, up to 200. These presentation folders have a stick-in pocket, which is supplied with the job, pre-taped, but not stuck in.