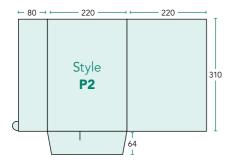

#### **DL & A5 FOLDER** OPTIONS

NOTE: DL and A5 presentation folders can be printed digitally and in low quantities of up to 200. They can be printed single or double sided. A5 folders in higher quantities of 200 are offset printed with the following options: laminated both sides in gloss or matt, or matt laminated with Starmarque (Spot gloss highlights).