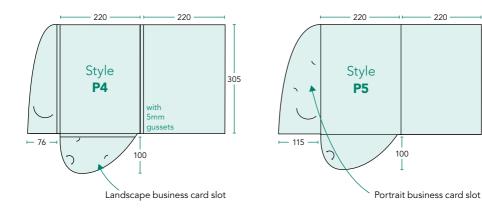

#### A4 FOLDER OPTIONS

▲ NOTE: This folder is printed digitally and in low quantities, up to 200. These presentation folders have a stick-in pocket, which is supplied with the job, pre-taped, but not stuck in.

305

Landscape or Portrait business card slots