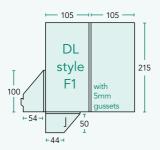

#### **DL & A5 FOLDER** OPTIONS

NOTE: DL and A5 presentation folders can be printed digitally and in low quantities of up to 200. They can be printed single or double sided. A5 folders in higher quantities of 200 are offset printed with the following options: laminated both sides in gloss or matt, or matt laminated with Starmarque (Spot gloss highlights).