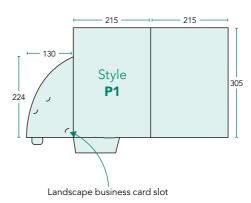

nformation packs.

Chat to us today about how we can help you stand out with folders, and browse our folder layouts in this brochure.

## Presentation Folders

These interlocking Presentation Folders hold about 16 sheets of A4 paper, or more with optional gussets. Choose from a range of pocket styles. To keep the cost low, they're supplied flat, ready to be hand assembled. Have them printed on every surface, or the outside only. Then pick gloss or matt lamination either on both sides or on just the front. For the most eye-catching effect, add StarMarque spot gloss highlights.



#### A4 FOLDER OPTIONS

▲ NOTE: This folder is printed digitally and in low quantities, up to 200. These presentation folders have a stick-in pocket, which is supplied with the job, pre-taped, but not stuck in.















305

Landscape or Portrait business card slots

#### **DL & A5 FOLDER** OPTIONS





NOTE: DL and A5 presentation folders can be printed digitally and in low quantities of up to 200. They can be printed single or double sided. A5 folders in higher quantities of 200 are offset printed with the following options: laminated both sides in gloss or matt, or matt laminated with Starmarque (Spot gloss highlights).





## Document Folders

Got a large pack to send? Keep it all together in one Document Folder. They're so wide, they hold a whopping 1.5 - 2cm of paper neatly in a wallet style.

The whole outside is printed in colour, so you can make use of the spine – useful if people will keep it on their shelf for reference.

Document Folders hold their own as delegate packs for confer