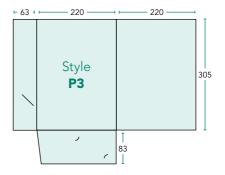

#### **DL & A5 FOLDER** OPTIONS

NOTE: DL and A5 presentation folders can be printed digitally and in low quantities of up to 200. They can be printed single or double sided. A5 folders in higher quantities of 200 are offset printed with the following options: laminated both sides in gloss or matt, or matt laminated with Starmarque (Spot gloss highlights).