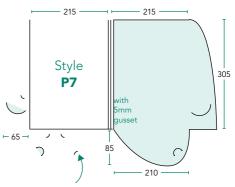

#### A4 FOLDER OPTIONS

▲ NOTE: This folder is printed digitally and in low quantities, up to 200. These presentation folders have a stick-in pocket, which is supplied with the job, pre-taped, but not stuck in.