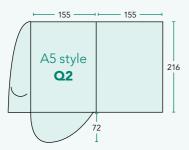

#### **DL & A5 FOLDER** OPTIONS

NOTE: DL and A5 presentation folders can be printed digitally and in low quantities of up to 200. They can be printed single or double sided. A5 folders in higher quantities of 200 are offset printed with the following options: laminated both sides in gloss or matt, or matt laminated with Starmarque (Spot gloss highlights).