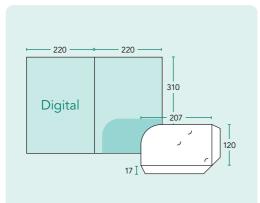

#### A4 FOLDER OPTIONS

▲ NOTE: This folder is printed digitally and in low quantities, up to 200. These presentation folders have a stick-in pocket, which is supplied with the job, pre-taped, but not stuck in.