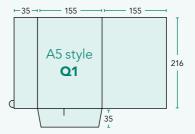

#### **DL & A5 FOLDER** OPTIONS

NOTE: DL and A5 presentation folders can be printed digitally and in low quantities of up to 200. They can be printed single or double sided. A5 folders in higher quantities of 200 are offset printed with the following options: laminated both sides in gloss or matt, or matt laminated with Starmarque (Spot gloss highlights).