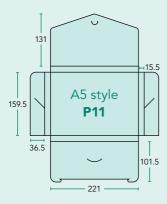

## Document Folders

Got a large pack to send? Keep it all together in one Document Folder. They're so wide, they hold a whopping 1.5 - 2cm of paper neatly in a wallet style.

The whole outside is printed in colour, so you can make use of the spine – useful if people will keep it on their shelf for reference.

Document Folders hold their own as delegate packs for conferences and training sessions. Pop in a notepad and make your meeting look more fancy.

Available in matt or gloss laminate, or even our spiffy Starmarque, that has spot gloss highlights. Ask us for a quote!