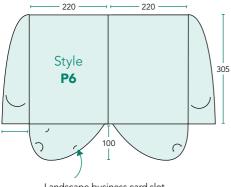

#### A4 FOLDER OPTIONS

▲ NOTE: This folder is printed digitally and in low quantities, up to 200. These presentation folders have a stick-in pocket, which is supplied with the job, pre-taped, but not stuck in.

305

Landscape or Portrait business card slots