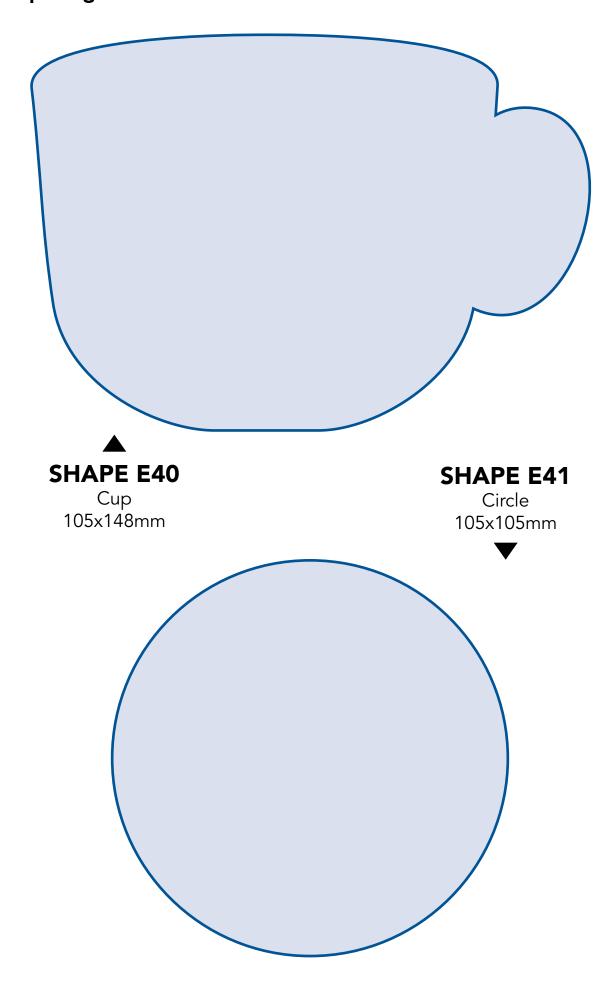

ne at **WWW.PRINTING.COM** 

#### **CONTENTS**

| Business Card Shapes | 3  |
|----------------------|----|
| A6 Shapes            |    |
| A5 Shapes            | 16 |
| DL Shapes            | 24 |

#### **HOW TO PRINT THIS DOCUMENT**

If you wish to print this document to see the actual size of our preset shapes, ensure that you select 'actual size' when printing, as highlighted in the image below in red.







Swing Tag 55x90mm



### **SHAPE E06**

55x90mm



#### **SHAPE E07**

55x90mm



#### **SHAPE E08**

Swing Tag 55x90mm





**SHAPE E13** 

55x90mm



**SHAPE E14** 

55x90mm



**SHAPE E15** 

55x55mm



**SHAPE E16** 

Swing Tag 55x55mm



**SHAPE E17** 

Swing Tag 55x90mm Creased in the center



**SHAPE E18** 

55x90mm



**SHAPE E19** 

55x90mm



**SHAPE E20** 

55x90mm

















# ▲ SHAPE E52

Neck Tag 70x148mm Creased on dotted lines Supplied flat



Diamond 148x210mm



House 148x210mm



Love Heart 148x210mm



T-Shirt 148x210mm





**SHAPE E85** 

Foot 148x210mm



**SHAPE E86** 

Tree 148x210mm



Business Card Holder 148x210mm Creased on dotted lines Supplied flat



Mini Me Box 148x210mm Creased on dotted lines Supplied flat















Door Hanger 99x210mm



**SHAPE E67** 

Voucher Card 99x210mm Perfed on dotted lines

Gift Voucher 99x210mm