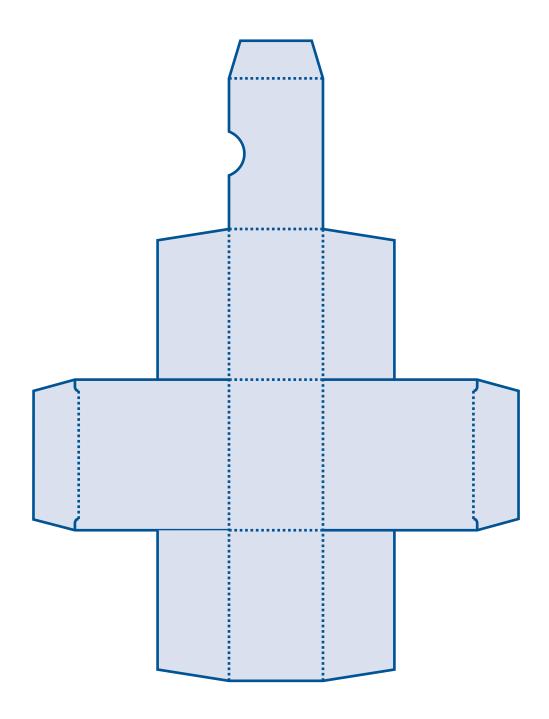

**SHAPE E86** 

Tree 148x210mm

Business Card Holder 148x210mm Creased on dotted lines Supplied flat

Mini Me Box 148x210mm Creased on dotted lines Supplied flat

Door Hanger 99x210mm

**SHAPE E67** 

Voucher Card 99x210mm Perfed on dotted lines