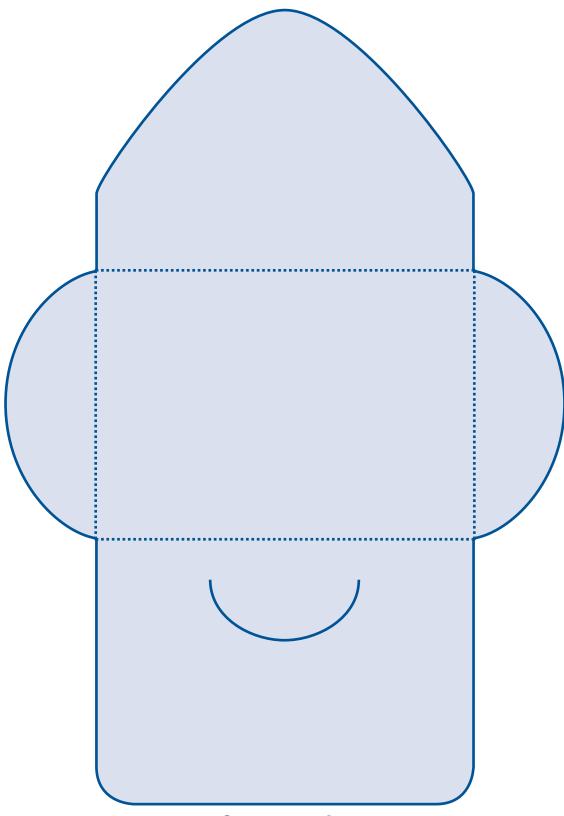

# ▲ SHAPE E52

Neck Tag 70x148mm Creased on dotted lines Supplied flat

Diamond 148x210mm

House 148x210mm

Love Heart 148x210mm

T-Shirt 148x210mm

**SHAPE E85** 

Foot 148x210mm