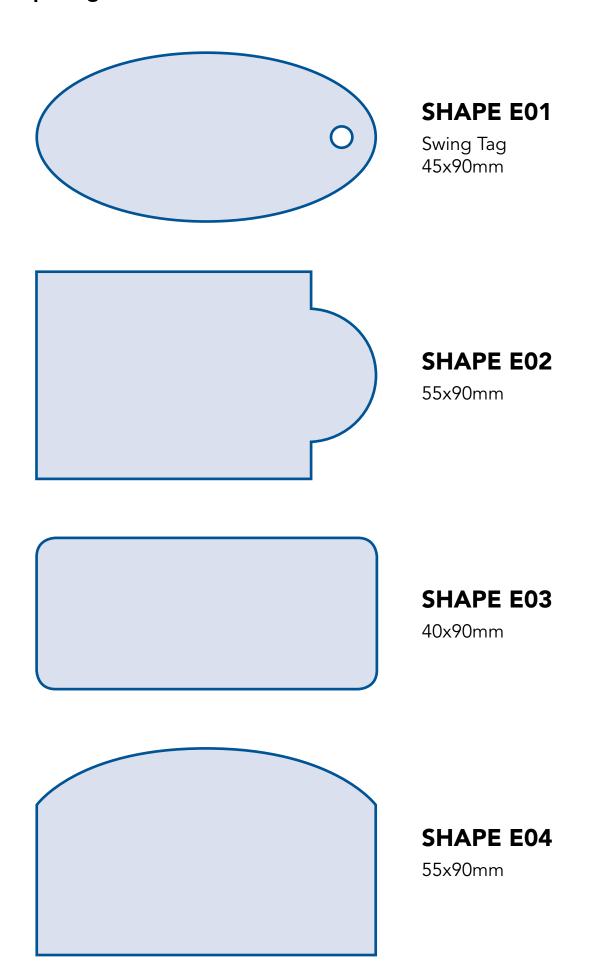

All our standard shapes and their information.



0800 TO PRINT

view the full range and order online at **WWW.PRINTING.COM** 

#### **CONTENTS**

| Business Card Shapes | 3  |
|----------------------|----|
| A6 Shapes            |    |
| A5 Shapes            | 16 |
| DL Shapes            | 24 |

#### **HOW TO PRINT THIS DOCUMENT**

If you wish to print this document to see the actual size of our preset shapes, ensure that you select 'actual size' when printing, as highlighted in the image below in red.







Swing Tag 55x90mm



### **SHAPE E06**

55x90mm



#### **SHAPE E07**

55x90mm



#### **SHAPE E08**

Swing Tag 55x90mm





**SHAPE E13** 

55x90mm



**SHAPE E14** 

55x90mm



**SHAPE E15** 

55x55mm



**SHAPE E16** 

Swing Tag 55x55mm



**SHAPE E17** 

Swing Tag 55x90mm Creased in the center



**SHAPE E18** 

55x90mm



**SHAPE E19** 

55x90mm



**SHAPE E20** 

55x90mm

















# ▲ SHAPE E52

Neck Tag 70x148mm Creased on dotted lines Supplied flat



Diamond 148x210mm



House 148x210mm



Love Heart 148x210mm



T-Shirt 148x210mm





**SHAPE E85** 

Foot 148x210mm



**SHAPE E86** 

Tree 148x210mm



Business Card Holder 148x210mm Creased on dotted lines Supplied flat



Mini Me Box 148x210mm Creased on dotted lines Supplied flat















Door Hanger 99x210mm