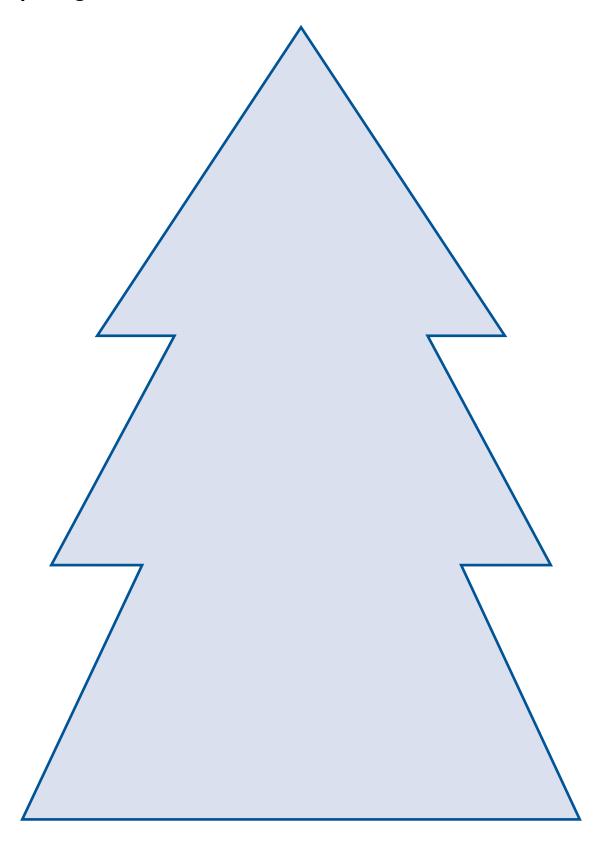

**SHAPE E86** 

Tree 148x210mm

Business Card Holder 148x210mm Creased on dotted lines Supplied flat

Mini Me Box 148x210mm Creased on dotted lines Supplied flat

Door Hanger 99x210mm

**SHAPE E67** 

Voucher Card 99x210mm Perfed on dotted lines