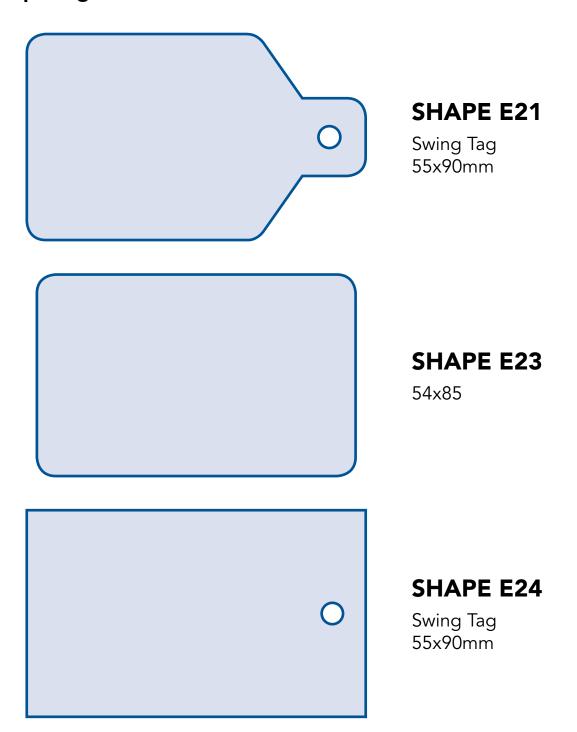

line at **WWW.PRINTING.COM** 

#### **CONTENTS**

| Business Card Shapes | 3  |
|----------------------|----|
| A6 Shapes            |    |
| A5 Shapes            | 16 |
| DL Shapes            | 24 |

#### **HOW TO PRINT THIS DOCUMENT**

If you wish to print this document to see the actual size of our preset shapes, ensure that you select 'actual size' when printing, as highlighted in the image below in red.







Swing Tag 55x90mm



### **SHAPE E06**

55x90mm



#### **SHAPE E07**

55x90mm



#### **SHAPE E08**

Swing Tag 55x90mm





**SHAPE E13** 

55x90mm



**SHAPE E14** 

55x90mm



**SHAPE E15** 

55x55mm



**SHAPE E16** 

Swing Tag 55x55mm



**SHAPE E17** 

Swing Tag 55x90mm Creased in the center



**SHAPE E18** 

55x90mm



**SHAPE E19** 

55x90mm



**SHAPE E20** 

55x90mm

















# ▲ SHAPE E52

Neck Tag 70x148mm Creased on dotted lines Supplied flat



Diamond 148x210mm



House 148x210mm



Love Heart 148x210mm



T-Shirt 148x210mm





**SHAPE E85** 

Foot 148x210mm



**SHAPE E86** 

Tree 148x210mm



Business Card Holder 148x210mm Creased on dotted lines Supplied flat



Mini Me Box 148x210mm Creased on dotted lines Supplied flat















Door Hanger 99x210mm



**SHAPE E67** 

Voucher Card 99x210mm Perfed on dotted lines

Gift Voucher 99x210mm