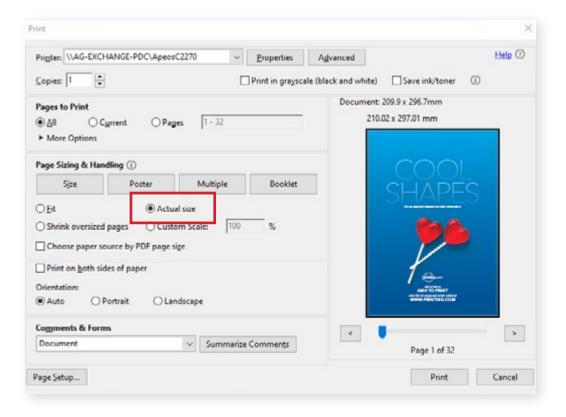

#### **HOW TO PRINT THIS DOCUMENT**

If you wish to print this document to see the actual size of our preset shapes, ensure that you select 'actual size' when printing, as highlighted in the image below in red.