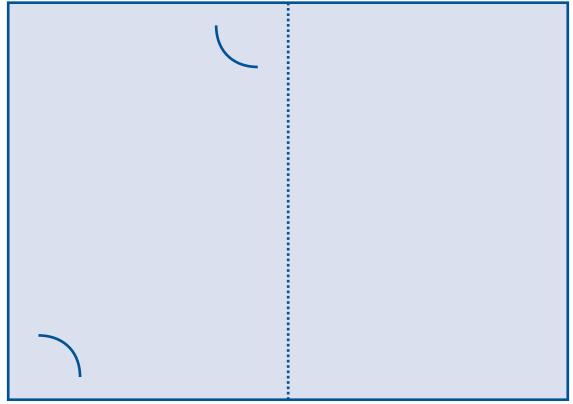

**SHAPE E16** 

Swing Tag 55x55mm

**SHAPE E17** 

Swing Tag 55x90mm Creased in the center

**SHAPE E18** 

55x90mm

**SHAPE E19** 

55x90mm