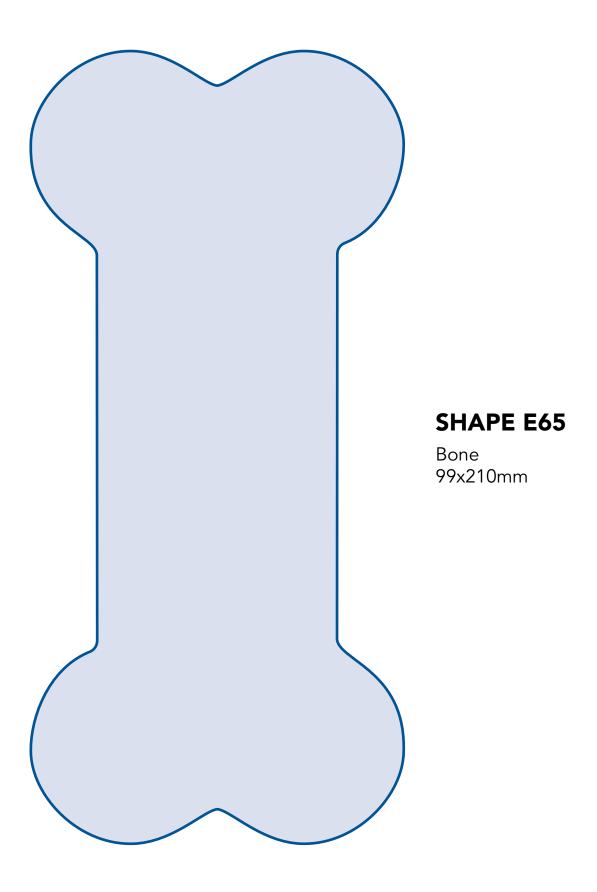

**SHAPE E86** 

Tree 148x210mm

Business Card Holder 148x210mm Creased on dotted lines Supplied flat

Mini Me Box 148x210mm Creased on dotted lines Supplied flat

Door Hanger 99x210mm

**SHAPE E67** 

Voucher Card 99x210mm Perfed on dotted lines