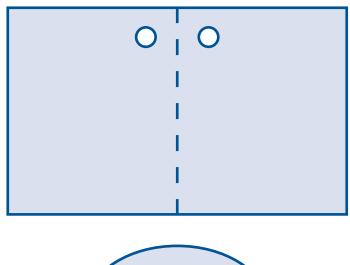

**SHAPE E16** 

Swing Tag 55x55mm

**SHAPE E17** 

Swing Tag 55x90mm Creased in the center

**SHAPE E18** 

55x90mm

**SHAPE E19** 

55x90mm