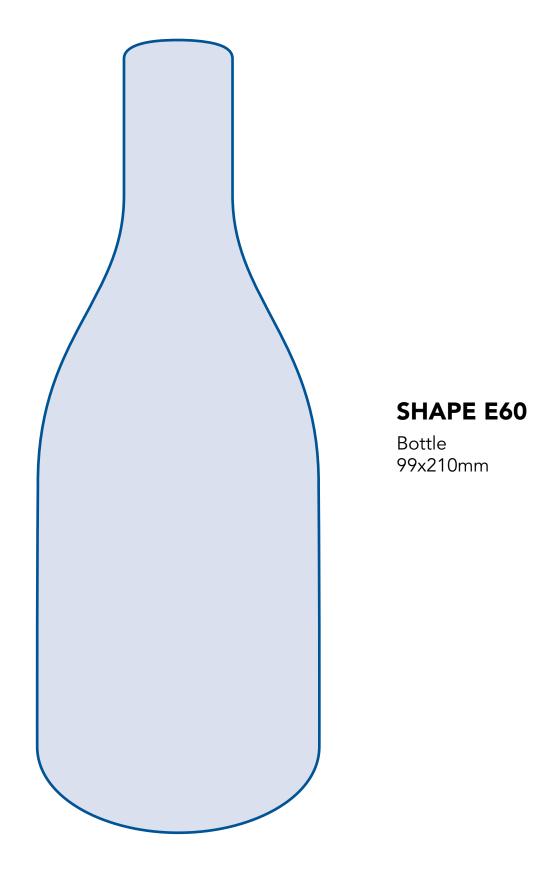

ighted in the image below in red.







Swing Tag 55x90mm



### **SHAPE E06**

55x90mm



#### **SHAPE E07**

55x90mm



#### **SHAPE E08**

Swing Tag 55x90mm





**SHAPE E13** 

55x90mm



**SHAPE E14** 

55x90mm



**SHAPE E15** 

55x55mm



**SHAPE E16** 

Swing Tag 55x55mm



**SHAPE E17** 

Swing Tag 55x90mm Creased in the center



**SHAPE E18** 

55x90mm



**SHAPE E19** 

55x90mm



**SHAPE E20** 

55x90mm

















# ▲ SHAPE E52

Neck Tag 70x148mm Creased on dotted lines Supplied flat



Diamond 148x210mm



House 148x210mm



Love Heart 148x210mm



T-Shirt 148x210mm





**SHAPE E85** 

Foot 148x210mm



**SHAPE E86** 

Tree 148x210mm



Business Card Holder 148x210mm Creased on dotted lines Supplied flat



Mini Me Box 148x210mm Creased on dotted lines Supplied flat















Door Hanger 99x210mm



**SHAPE E67** 

Voucher Card 99x210mm Perfed on dotted lines

Gift Voucher 99x210mm