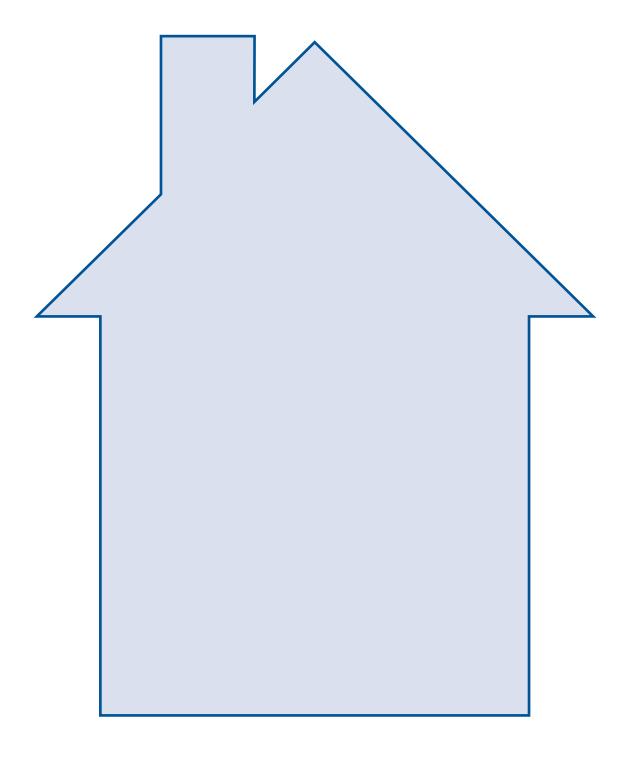

# ▲ SHAPE E52

Neck Tag 70x148mm Creased on dotted lines Supplied flat

Diamond 148x210mm

House 148x210mm

Love Heart 148x210mm

T-Shirt 148x210mm

**SHAPE E85** 

Foot 148x210mm