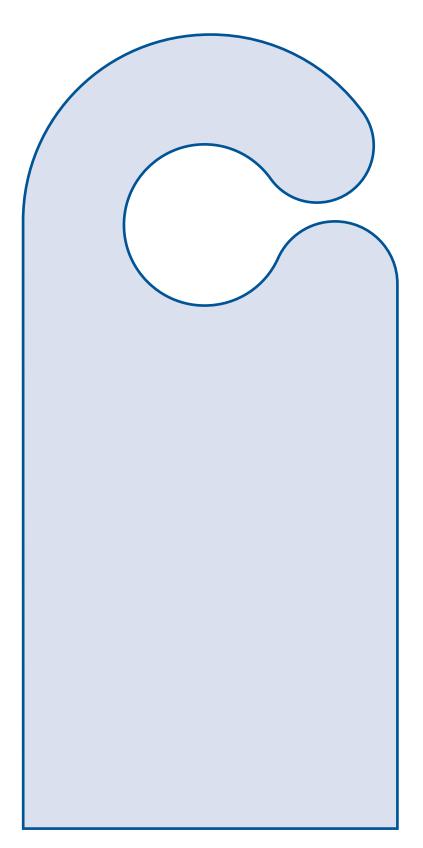

**SHAPE E86** 

Tree 148x210mm

Business Card Holder 148x210mm Creased on dotted lines Supplied flat

Mini Me Box 148x210mm Creased on dotted lines Supplied flat

Door Hanger 99x210mm

**SHAPE E67** 

Voucher Card 99x210mm Perfed on dotted lines